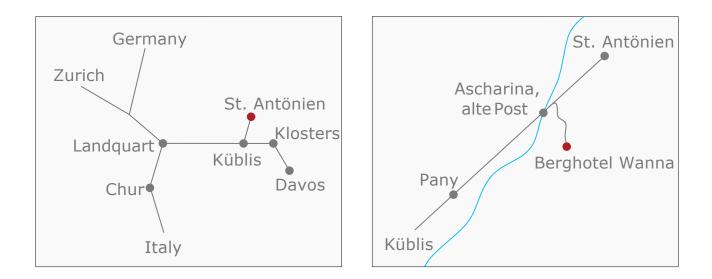

## By Car

From Zurich, St. Gallen and Germany take the A13 to Landquart. Then take the road, direction Davos, to Küblis. Entering Küblis take the road on your left signed Luzein, Pany, St. Antönien. Stay on the main road. After approx. 4 km after Pany, follow the road over a small river. 300 m past the bridge turn right at the sign 'Berghotel Wanna' and follow to the end of the road.

## **By Public Transport**

Take the train (SBB) to Küblis, then board the Post Auto to bus stop Ascharina 'alte Post'. 5 minutes by foot up the hill to Berghotel Wanna.